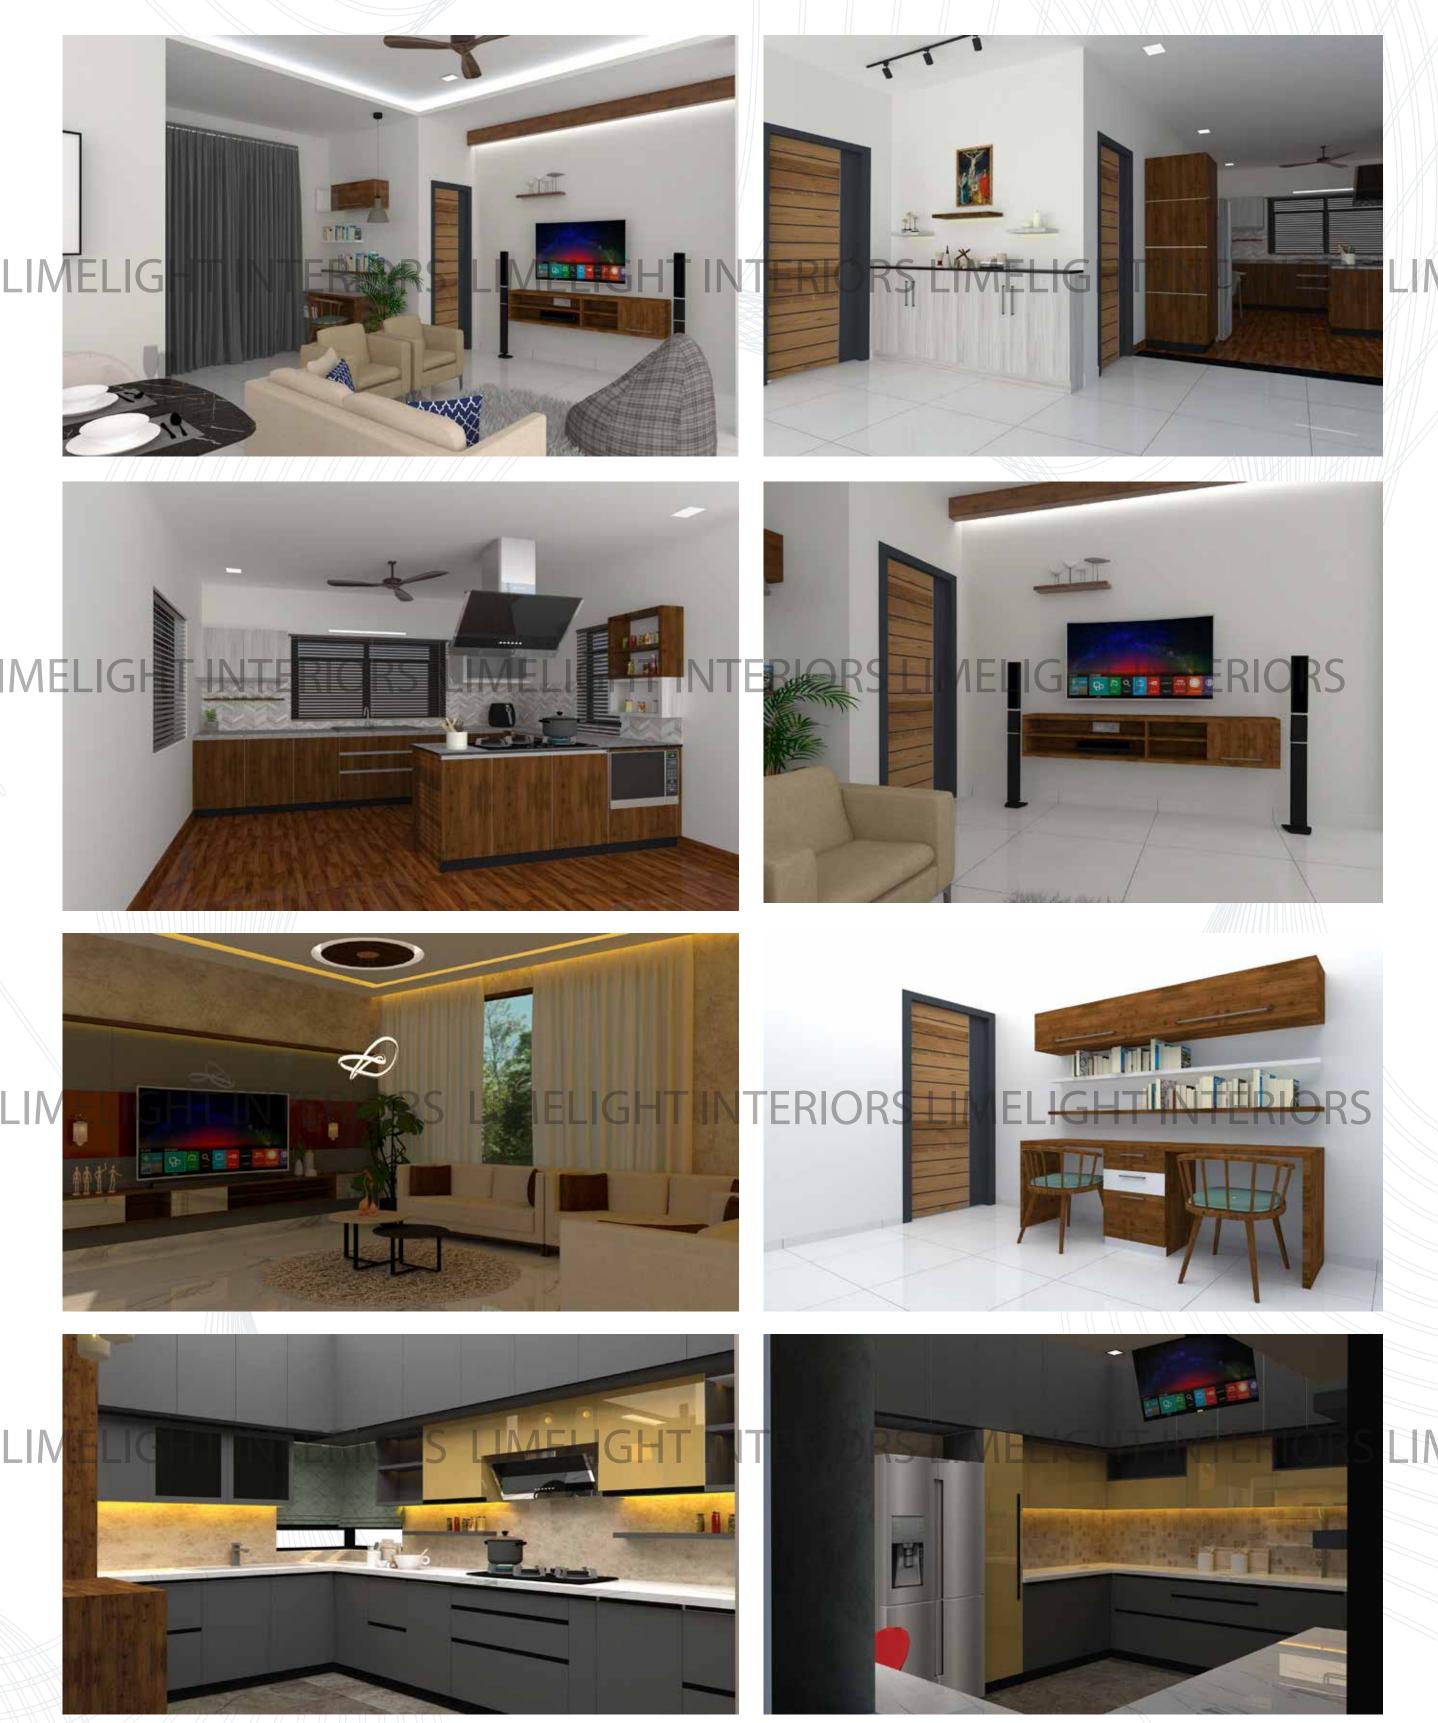

# ABOUT

LIMELIGHT INTERIORS is a kochi based design studio headed by Mr.Alfred jijo.Our identity comes from our ability to understand our clients.Our interests in design is reflected in our varied palette of retail spaces, restaurants and residential projects. Be it a budgeted project or premium ones we do Interiors, Exteriors and Landscaping and automations.Our materials are tested to suit the drastic climatic variations in the region.

Creating the most efficient layout to make the most of a room's potential in terms of use and aesthetics while taking into account the characteristics of the space and the style desired.

Our mission is to become interest interest in india with Value for money that combine functionality with high quality and innovation for our customers.