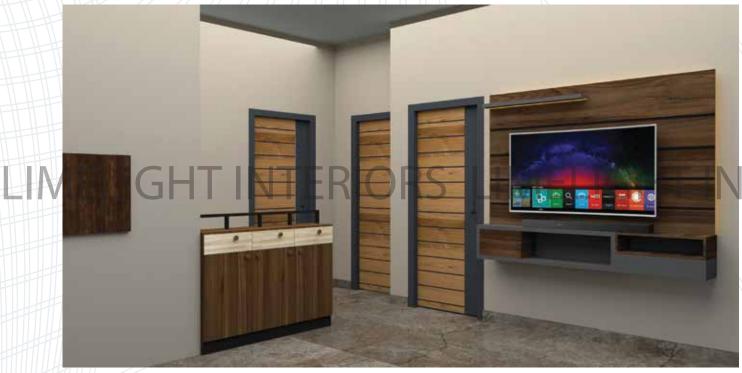

# ABOUT

LIMELIGHT INTERIORS is a kochi based design studio headed by Mr.Alfred jijo.Our identity comes from our ability to understand our clients.Our interests in design is reflected in our varied palette of retail spaces, restaurants and residential projects. Be it a budgeted project or premium ones we do Interiors, Exteriors and Landscaping and automations.Our materials are tested to suit the drastic climatic variations in the region.

Creating the most efficient layout to make the most of a room's potential in terms of use and aesthetics while taking into account the characteristics of the space and the style desired.

Our mission is to become interest interest in india with Value for money that combine functionality with high quality and innovation for our customers.